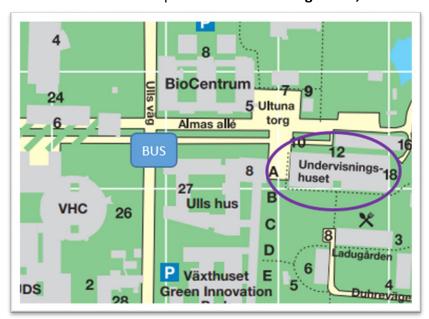

# Campus Ultuna

The conference will take place in "Undervisningshuset, room L"

Undervisningshuset, ground floor.