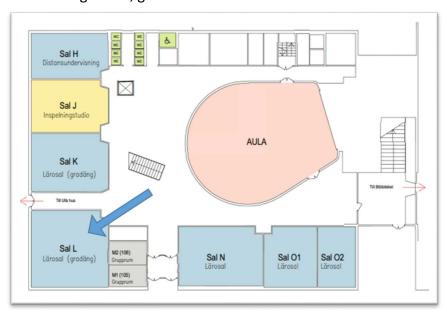

# Campus Ultuna

The conference will take place in "Undervisningshuset, room L"

Undervisningshuset, ground floor.