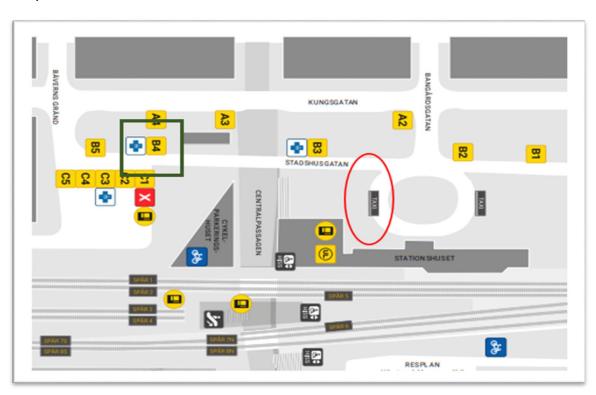

# From Uppsala Central Station:

Option 1: Take bus no **4** or no **100** from platform B4 (green square on map). Get off at Campus Ultuna.

Tickets for the bus can be purchased from the driver (using credit card only). However, you can also download the UL-app:

For more information, please visit <a href="https://www.ul.se/en">www.ul.se/en</a>

Option 2: Take a taxi to Campus Ultuna (address: Almas allé 8). Taxis are located outside the central station, red circle on map.