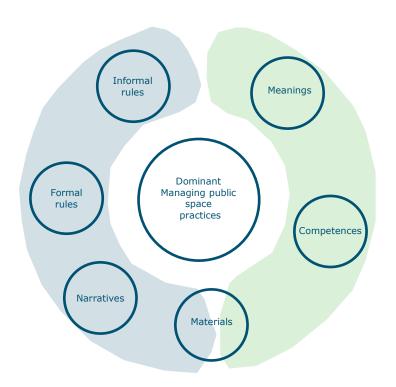

#### Embedding of Sustainability & Circularity

- More and more Present in formal rules
- Less present in informal rules
- subsequent linking
- Technical approach

1

Embedding of Sustainability & Circularity

- More and more Present in formal rules
- Less present in informal rules
- subsequent linking
- Technical approach

2

No policy or outdated policy

- Routine and intuition
- Person-dependent

1

Embedding of Sustainability & Circularity

- More and more Present in formal rules
- Less present in informal rules
- subsequent linking
- Technical approach

2

No policy or outdated policy

- Routine and intuition
- Person-dependent

3

Unclear division of roles

- Lack of sense of responsibility
- Lack of competences

1

Embedding of Sustainability & Circularity

- More and more Present in formal rules
- Less present in informal rules
- subsequent linking
- Technical approach

4

Limitation of procurement law.

· Fewer values embedded

2

No policy or outdated policy

- Routine and intuition
  - Person-dependent

3

Unclear division of roles

- Lack of sense of responsibility
- Lack of competences